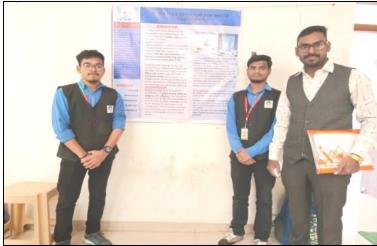

#### **Institute Level Avishkar Detailed Summery-2023**

Total 51 poster and 94 participants entries from B.Pharm and 03 poster and 04 participants entries from M.pharm were registered from various areas of presentations for Institute Level Avishkar Detailed -2023