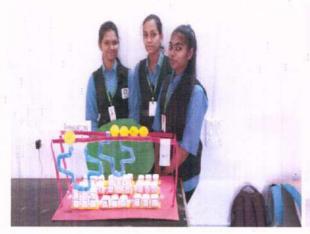

#### **Institute Level Avishkar Detailed Summery-2023**

Total 51 poster and 94 participants entries from B.Pharm and 03 poster and 04 participants entries from M.pharm were registered from various areas of presentations for Institute Level Avishkar Detailed -2023

#### Shreeyash Institute of Pharmaceutical Education and Research, Chatt. Sambhajinagar AVISHKAR 31thOct.2023 (INSTITUTE LEVEL)

Total Entries for Institute Level Avishkar Detailed Summery-2023

| Theme / Area of Presentation | Number of Poster |                 | Number of Participants |                 |
|------------------------------|------------------|-----------------|------------------------|-----------------|
|                              | B.Pharm<br>(UG)  | M.Pharm<br>(PG) | B.Pharm<br>(UG)        | M.Pharm<br>(PG) |
| Humanity Language Fine Art   | 04               | 00              | 06                     | 00              |
| Commerce Management law      | 02               | 01              | 03                     | 0.1             |
| Pure Science                 | 07               | 01              | 14                     | 02              |
| Agriculture Animal Husbandry | 03               | 00              | 05                     | 00              |
| Engineering Technology       | 08               | 00              | 14                     | 00              |
| Medicine Pharmacy            | 27               | 01              | 52                     | 01              |
| Total                        | 51               | 03              | 94                     | 01              |