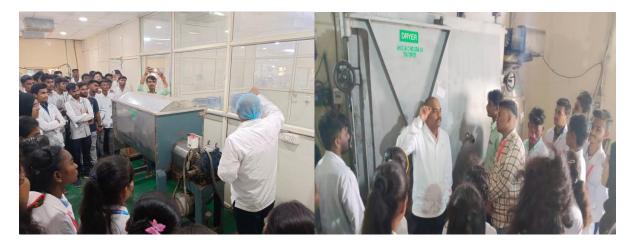

### Report

**Shreeyash Technical** Campus is an ISO 9001:2008 certified institute. We are one of the leading groups of institutions of Aurangabad, offering education in the fields of **Pharmaceutical Education** (**UG and Diploma course**) and have a track record of outstanding performances of its pass-outs in different spheres. As a part of university cocurricular activity institute level '**Avishkar**' competition was held on 10<sup>th</sup> December 2022.

The event was started at 9am by registration of participating students. Inauguration Programme was started at 10.30am. Starting with the University song sung by Sakshi Surashe & Ratnmala Parkhe our B. Pharmacy second year students, Programme anchoring was done by Mrs. Priti undre and Mrs Minal Choudhari by giving the brief introduction of guest and evaluators.

The key note address was given by Dr. Ganesh G. Tapadiya, Principal, Shreeyash institute of Pharmaceutical Education and Research, Aurangabad followed by the speech given by Chief Guest of zonal level Avishkar 2022, Dr. Swaroop Lahoti, Vice President of APTI currently working as Professor & Head at Y. B. Chavan College of Pharmacy, Aurangabad. In his talk, Dr. Lahoti Sir guided the participants about the importance of such competition at this level, which helps them to become as entrepreneur.

The actual poster evaluation was started at 11:30am as per the guideline provided by Dr. Babasaheb Ambedkar Technological University.