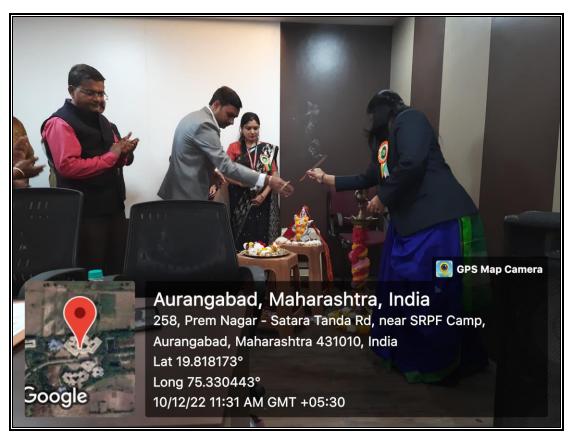

### Report

**Shreeyash Technical** Campus is an ISO 9001:2008 certified institute. We are one of the leading groups of institutions of Aurangabad, offering education in the fields of **Pharmaceutical Education** (**UG and Diploma course**) and have a track record of outstanding performances of its pass-outs in different spheres. As a part of university cocurricular activity institute level '**Avishkar**' competition was held on 10<sup>th</sup> December 2022.

The event was started at 9am by registration of participating students. Inauguration Programme was started at 10.30am. Starting with the University song sung by Sakshi Surashe & Ratnmala Parkhe our B. Pharmacy second year students, Programme anchoring was done by Mrs. Priti undre and Mrs Minal Choudhari by giving the brief introduction of guest and evaluators.

The key note address was given by Dr. Ganesh G. Tapadiya, Principal, Shreeyash institute of Pharmaceutical Education and Research, Aurangabad followed by the speech given by Chief Guest of zonal level Avishkar 2022, Dr. Swaroop Lahoti, Vice President of APTI currently working as Professor & Head at Y. B. Chavan College of Pharmacy, Aurangabad. In his talk, Dr. Lahoti Sir guided the participants about the importance of such competition at this level, which helps them to become as entrepreneur.