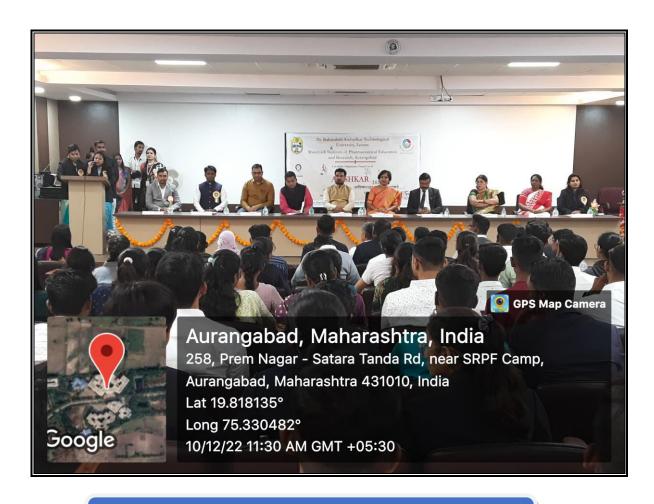

### Report

**Shreeyash Technical** Campus is an ISO 9001:2008 certified institute. We are one of the leading groups of institutions of Aurangabad, offering education in the fields of **Pharmaceutical Education** (**UG and Diploma course**) and have a track record of outstanding performances of its pass-outs in different spheres. As a part of university cocurricular activity institute level '**Avishkar**' competition was held on 10<sup>th</sup> December 2022.

The event was started at 9am by registration of participating students. Inauguration Programme was started at 10.30am. Starting with the University song sung by Sakshi Surashe & Ratnmala Parkhe our B. Pharmacy second year students, Programme anchoring was done by Mrs. Priti undre and Mrs Minal Choudhari by giving the brief introduction of guest and evaluators.

The actual poster evaluation was started at 11:30am as per the guideline provided by Dr. Babasaheb Ambedkar Technological University.