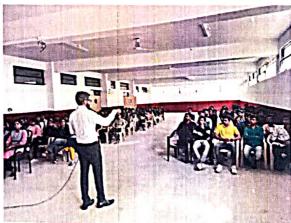

The key note address was given by Dr. Ganesh G. Tapadiya, Principal, Shreeyash institute of Pharmaceutical Education and Research, Aurangabad followed by the speech given by Chief Guest of zonal level Avishkar 2022, Dr. Swaroop Lahoti, Vice President of APTI currently working as Professor & Head at Y. B. Chavan College of Pharmacy, Aurangabad. In his talk, Dr. Lahoti Sir guided the participants about the importance of such competition at this level, which helps them to become as entrepreneur.

The actual poster evaluation was started at 11:30am as per the guideline provided by Dr. Babasaheb Ambedkar Technological University.