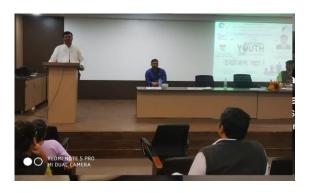

The event was started at 9am by registration of participating students. Inauguration Programme was started at 10.30am. Starting with the University song sung by Sakshi Surashe & Ratnmala Parkhe our B. Pharmacy second year students, Programme anchoring was done by Mrs. Priti undre and Mrs Minal Choudhari by giving the brief introduction of guest and evaluators.

The key note address was given by Dr. Ganesh G. Tapadiya, Principal, Shreeyash institute of Pharmaceutical Education and Research, Aurangabad followed by the speech given by Chief Guest of zonal level Avishkar 2022, Dr. Swaroop Lahoti, Vice President of APTI currently working as Professor & Head at Y. B. Chavan College of Pharmacy, Aurangabad. In his talk, Dr. Lahoti Sir guided the participants about the importance of such competition at this level, which helps them to become as entrepreneur.