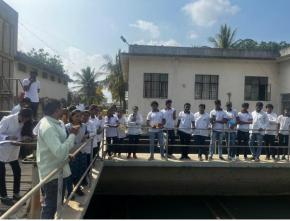

#### **BRIEF REPORT ON AVISHKAR-2023-24**

The Avishkar is a State Level Inter-University Research Competition is one of the most prestigious events among those. The purpose of initiating the organization of "Avishkar" every year by the Chancellor's office is to provide a platform for youth from the various Universities and extending the helping hands to understand the research attitude and acquiring the scientific knowledge thus transforming for the cause of development. This will also educate youth and teachers to understand their responsibility towards societal development.

#### **Institute Level Avishkar Detailed Summery-2023**

Total 51 poster and 94 participants entries from B.Pharm and 03 poster and 04 participants entries from M.pharm were registered from various areas of presentations for Institute Level Avishkar Detailed -2023