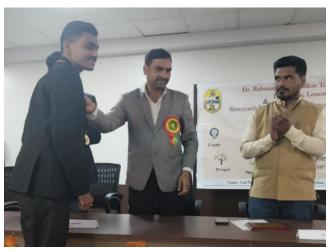

#### External evaluator was come for Institute level Avishkar competition-2023

We had conducted Institute level Avishkar competition-2023 at Shreeyash Institute of Pharmaceutical Education and Research, Chatt. Sambhajinagar (Aurangabad) on 31<sup>th</sup>Oct.2023 from 11.00 am onwards.

This program conducted under supervision of Mr. Pathan Hujeb Afsar Khan (Institute Avishkar Coordinator) & Dr. Ganesh G. Tapadiya (Principal).

| Sr. | Name of Committee            | External evaluator                                                     |
|-----|------------------------------|------------------------------------------------------------------------|
| No  |                              |                                                                        |
| a   | Humanities Language Fine Art | Prof. Anil Palve, Shreeyash Institute of Management Studies and        |
|     | & Pure Science               | Research, Chh.Sambhajinagar.Maharashtra.                               |
| b   | Commerce Management law      | Prof. Saad Siddiqui, Shreeyash Institute of Management Studies         |
|     |                              | and Research, Chh.Sambhajinagar.Maharashtra.                           |
| С   | Agriculture Animal Husbandry | <b>Dr. Kishor Rathod,</b> Assistant Professor, Agriculture Department, |
|     |                              | Water and Land Management Institute (WALMI),                           |
|     |                              | Chh.Sambhajinagar.Maharashtra.                                         |
| d   | Engineering Technology       | Prof. Dipak A. Deshmukh, Shreeyash College of Engineering &            |
|     |                              | Technology, Chh.Sambhajinagar.Maharashtra.                             |
| e   | Medicine Pharmacy            | Dr. Santosh N. Mokale, Professor, Pharmaceutical Chemistry             |
|     |                              | Department, Y.B. Chavan College of Pharmacy,                           |
|     |                              | Chh.Sambhajinagar.Maharashtra.                                         |