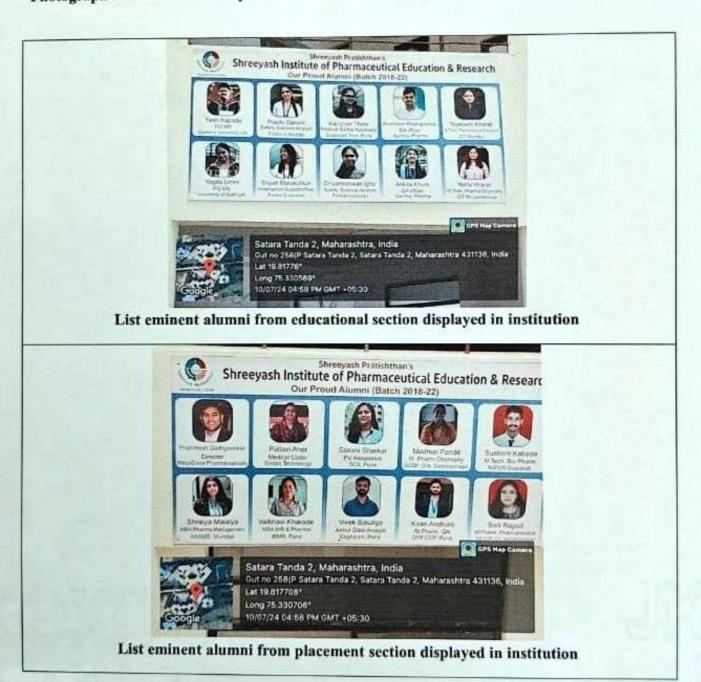

INSTITUTE OF PHARMACEUTICAL EDUCATION AND RESEARCH ALUMINI ASSOCIATION CHHATRAPATI SAMBHAJINAGAR has this day been duly registered under the Societies Registration Act, 1860(XXI of 1860)

Given under my hand this 7 Day of March 2024.



Assistant Registra of Society, राहाच्यक पंत्या नितंशक छत्रपती रांगाजीनगर जिल, छत्रपती रांगाजीनगर

Chhatrapati Sambhajinagar



# Shreeyash Pratishthan's



# SHREEYASH INSTITUTE OF PHARMACEUTICAL EDUCATION & RESEARCH

(D. Pharm, B. Pharm & M. Pharm)

Approved by AICTE, PCI New Delhi, Government of Maharashtra, DTE Mumbai (Institute Code : 2572) and Affiliated to Dr. Babasaheb Ambedkar Technological University, Lonere & MSBTE Mumbai.

List of Eminent Alumni from the Batch 2021-22

Photograph of eminent alumni personalities enlisted displayed in institution







# Shreeyash Technical Campus



# SHREEYASH INSTITUTE OF PHARMACEUTICAL EDUCATION AND RESEARCH

SHREEYASH INSTITUTE OF PHARMACY, AURANGABAD

Ref.:

Date: 09/04/2024

### **Invitation Letter**

To, Mr. Shafik Shaikh Alumni member (2020-21) HIM executive Corro Health Infotech

We are pleased to introduce ourselves as a growing institute in the field of Pharmacy education. Shreeyash Institute of Pharmaceutical Education and Research is one of the leading institutes among all in region of aurangabad division.

Being alumni member of our institute, we are happy to invite you to deliver seminar at our institute on topic 'Career opportunities in IT sector in Pharma and associated streams' on the date 13/04/2024. We look forward to your confirmation for this lecture. We would appreciate if y