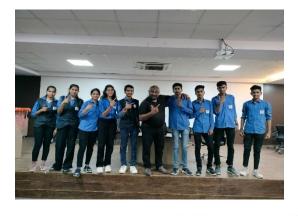

Notice of Institution Level Avishkar Completion Held on 31<sup>st</sup> October 2023 in College from 11.00 am onwards.

This program conducted under supervision of Mr. Pathan Hujeb Afsar Khan (Institute Avishkar Coordinator) & Dr. Ganesh G. Tapadiya (Principal).

#### NOTICE

This is to inform all staff members and students are here by inform that Institute Level Avishkar Competition 2023 going to be held on 31\* October 2023. At our college from 11.00 a.m onwards.