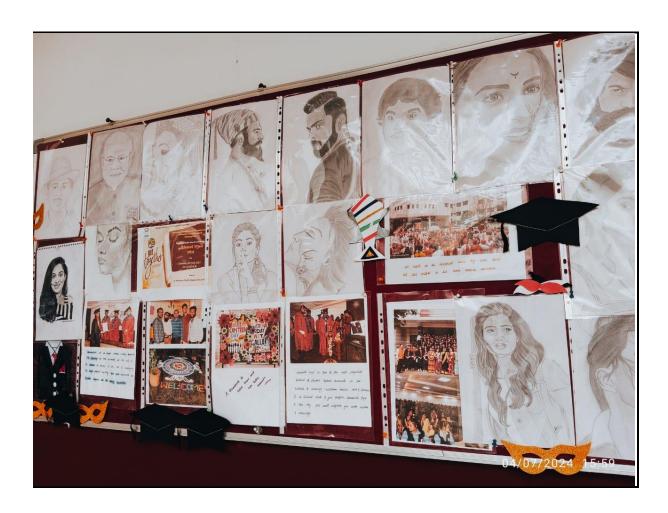

| Sr. No | Particular of activity       |  |  |
|--------|------------------------------|--|--|
|        | Participative learning       |  |  |
| 1.     | Avishkar                     |  |  |
| 2.     | Journal club for PG Students |  |  |
| 3.     | Seminar Presentation         |  |  |
| 4.     | IIC activities               |  |  |
| 5.     | Alumini Community Outreach   |  |  |
| 6.     | Alumini Interactions         |  |  |
| 7.     | Competitive Exam             |  |  |
| 8.     | Seminars                     |  |  |
| 9.     | Wall Mazine                  |  |  |