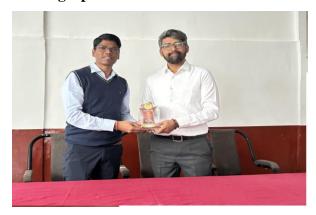

Notice of Institution Level Avishkar Completion Held on 31<sup>st</sup> October 2023 in College from 11.00 am onwards.

This program conducted under supervision of Mr. Pathan Hujeb Afsar Khan (Institute Avishkar Coordinator) & Dr. Ganesh G. Tapadiya (Principal).

#### External evaluator was come for Institute level Avishkar competition-2023

We had conducted Institute level Avishkar competition-2023 at Shreeyash Institute of Pharmaceutical Education and Research, Chatt. Sambhajinagar (Aurangabad) on 31<sup>th</sup>Oct.2023 from 11.00 am onwards.

This program conducted under supervision of Mr. Pathan Hujeb Afsar Khan (Institute Avishkar Coordinator) & Dr. Ganesh G. Tapadiya (Principal).

| Sr. | Name of Committee            | External evaluator                                                     |
|-----|------------------------------|------------------------------------------------------------------------|
| No  |                              |                                                                        |
| a   | Humanities Language Fine Art | Prof. Anil Palve, Shreeyash Institute of Management Studies and        |
|     | & Pure Science               | Research, Chh.Sambhajinagar.Maharashtra.                               |
| b   | Commerce Management law      | Prof. Saad Siddiqui, Shreeyash Institute of Management Studies         |
|     |                              | and Research, Chh.Sambhajinagar.Maharashtra.                           |
| С   | Agriculture Animal Husbandry | <b>Dr. Kishor Rathod,</b> Assistant Professor, Agriculture Department, |
|     |                              | Water and Land Management Institute (WALMI),                           |
|     |                              | Chh.Sambhajinagar.Maharashtra.                                         |
| d   | Engineering Technology       | Prof. Dipak A. Deshmukh, Shreeyash College of Engineering &            |
|     |                              | Technology, Chh.Sambhajinagar.Maharashtra.                             |
| e   | Medicine Pharmacy            | Dr. Santosh N. Mokale, Professor, Pharmaceutical Chemistry             |
|     |                              | Department, Y.B. Chavan College of Pharmacy,                           |
|     |                              | Chh.Sambhajinagar.Maharashtra.                                         |