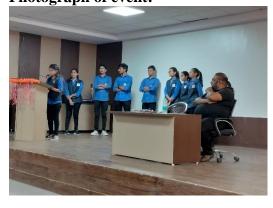

Notice of Institution Level Avishkar Completion Held on 31<sup>st</sup> October 2023 in College from 11.00 am onwards.

This program conducted under supervision of Mr. Pathan Hujeb Afsar Khan (Institute Avishkar Coordinator) & Dr. Ganesh G. Tapadiya (Principal).

#### NOTICE

This is to inform all staff members and students are here by inform that Institute Level Avishkar Competition 2023 going to be held on 31\* October 2023. At our college from 11.00 a.m onwards.