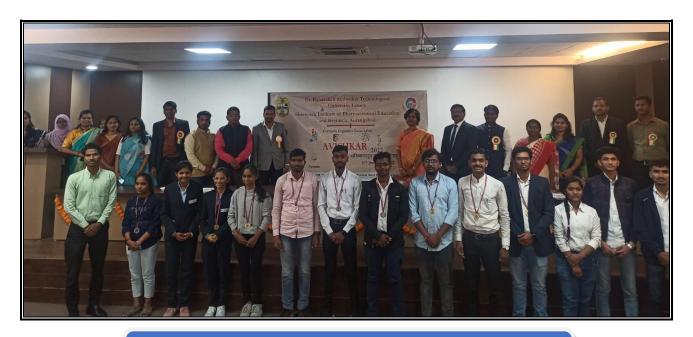

#### **BRIEF REPORT ON AVISHKAR-2023-24**

The Avishkar is a State Level Inter-University Research Competition is one of the most prestigious events among those. The purpose of initiating the organization of "Avishkar" every year by the Chancellor's office is to provide a platform for youth from the various Universities and extending the helping hands to understand the research attitude and acquiring the scientific knowledge thus transforming for the cause of development. This will also educate youth and teachers to understand their responsibility towards societal development.

With regards to this the preliminary meeting to conduct the University Avishkar Activities (Inter University Research Competition) is scheduled in Dr. Babasaheb Ambedkar Technological University Lonere, Tal. Mangaon District Raigad (Head Quarter) on September 8, 2023.

Hon'ble Vice Chancellor will address the gathering. The Agenda of the meeting will be as follows.

- 1. Presentation of Avishkar (Guidelines for Participation)
- 2 To identify institute which will conduct Zonal level round?
- 3. To identify institute which will conduct University level round?
- 4. Feedback session from the affiliated institute so that Avishkar activities can plan smoothly.
- 5. Any other points with the permission of the coordinator.