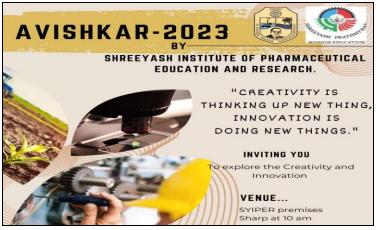

#### **BRIEF REPORT ON AVISHKAR-2023-24**

The Avishkar is a State Level Inter-University Research Competition is one of the most prestigious events among those. The purpose of initiating the organization of "Avishkar" every year by the Chancellor's office is to provide a platform for youth from the various Universities and extending the helping hands to understand the research attitude and acquiring the scientific knowledge thus transforming for the cause of development. This will also educate youth and teachers to understand their responsibility towards societal development.

With regards to this the preliminary meeting to conduct the University Avishkar Activities (Inter University Research Competition) is scheduled in Dr. Babasaheb Ambedkar Technological University Lonere, Tal. Mangaon District Raigad (Head Quarter) on September 8, 2023.