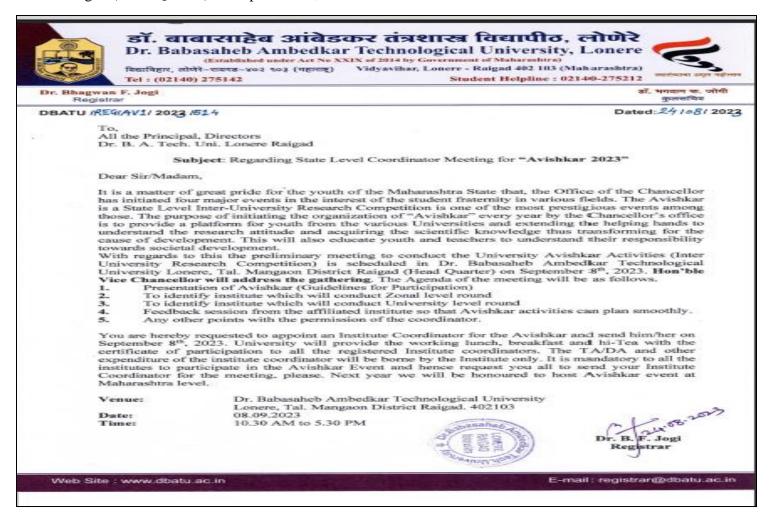

#### **BRIEF REPORT ON AVISHKAR-2023-24**

The Avishkar is a State Level Inter-University Research Competition is one of the most prestigious events among those. The purpose of initiating the organization of "Avishkar" every year by the Chancellor's office is to provide a platform for youth from the various Universities and extending the helping hands to understand the research attitude and acquiring the scientific knowledge thus transforming for the cause of development. This will also educate youth and teachers to understand their responsibility towards societal development.

With regards to this the preliminary meeting to conduct the University Avishkar Activities (Inter University Research Competition) is scheduled in Dr. Babasaheb Ambedkar Technological University Lonere, Tal. Mangaon District Raigad (Head Quarter) on September 8, 2023.

Hon'ble Vice Chancellor will address the gathering. The Agenda of the meeting will be as follows.

- 1. Presentation of Avishkar (Guidelines for Participation)
- 2 To identify institute which will conduct Zonal level round?
- 3. To identify institute which will conduct University level round?
- 4. Feedback session from the affiliated institute so that Avishkar activities can plan smoothly.
- 5. Any other points with the permission of the coordinator.