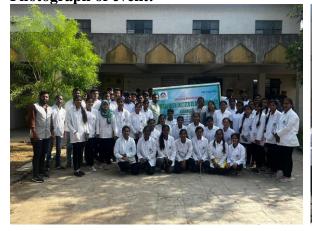

#### **BRIEF REPORT ON AVISHKAR-2023-24**

The Avishkar is a State Level Inter-University Research Competition is one of the most prestigious events among those. The purpose of initiating the organization of "Avishkar" every year by the Chancellor's office is to provide a platform for youth from the various Universities and extending the helping hands to understand the research attitude and acquiring the scientific knowledge thus transforming for the cause of development. This will also educate youth and teachers to understand their responsibility towards societal development.

#### **Institute Level Avishkar Detailed Summery-2023**

Total 51 poster and 94 participants entries from B.Pharm and 03 poster and 04 participants entries from M.pharm were registered from various areas of presentations for Institute Level Avishkar Detailed -2023