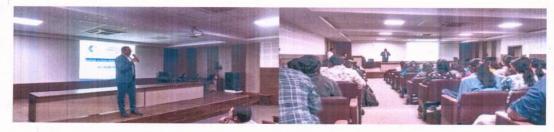

The event was started at 9am by registration of participating students. Inauguration Programme was started at 10.30am. Starting with the University song sung by Sakshi Surashe & Ratnmala Parkhe our B. Pharmacy second year students, Programme anchoring was done by Mrs. Priti undre and Mrs Minal Choudhari by giving the brief introduction of guest and evaluators.

The key note address was given by Dr. Ganesh G. Tapadiya, Principal, Shreeyash institute of Pharmaceutical Education and Research, Aurangabad followed by the speech given by Chief Guest of zonal level Avishkar 2022, Dr. Swaroop Lahoti, Vice President of APTI currently working as Professor & Head at Y. B. Chavan College of Pharmacy, Aurangabad. In his talk, Dr. Lahoti Sir guided the participants about the importance of such competition at this level, which helps them to become as entrepreneur.

The actual poster evaluation was started at 11:30am as per the guideline provided by Dr. Babasaheb Ambedkar Technological University.