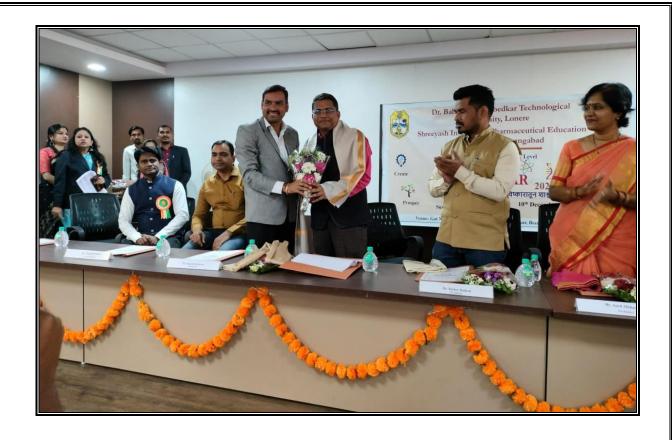

It's our Privilege that Dr. Babasaheb Ambedkar Technological University had given us the opportunity to organize Zonal Level Avishkar 2022 competition, at our institute i.e. Shreeyash Institute of Pharmaceutical Education and Research, Aurangabad. Sir, With respect to above cited subject please find herewith Zonal Level Avishkar 2022 report and Expenditure details and acknowledge the same.

## Certificate

This certificate is presented to

Shreeyash Institute of Pharmaceutical Education and Research, Aurangabad

for organizing zonal level Avishkar 2022 for Dr. Babasaheb Ambedkar Technological University, Lonere held on 10<sup>th</sup> December 2022.